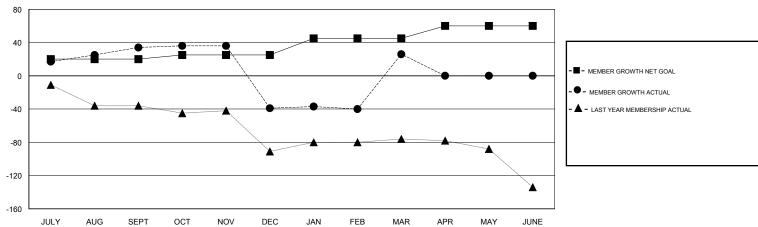

## GOALS AND ACTUAL MEMBERS CUMULATIVE

| DROPPED CLUBS: 0  DROPPED MEMBERS |     | 30 CLUBS OF 60 ADDED 1 OR MORE<br>NEW MEMBERS | GENDER DISTRIBUTION  MALE 769 (51.92%)  FEMALE 712 (48.08%)  Women Percentage Fiscal Year Goal: 20% |     |
|-----------------------------------|-----|-----------------------------------------------|-----------------------------------------------------------------------------------------------------|-----|
| DECEASED                          | 12  | CLICK HERE FOR CUMULATIVE                     | TOTAL FAMILY UNIT MEMBERS                                                                           |     |
| CLUB CANCELLED                    | 0   | MEMBERSHIP DATA                               |                                                                                                     | 454 |
| OTHER                             | 141 |                                               | FAMILY MEMBERS PAYING HALF DUES                                                                     | 151 |
| TOTAL                             | 153 |                                               |                                                                                                     |     |

## GMT: CARLTON LLOYD LOCATION FLORIDA GMT CA

| Clubs                 |               |           |               | Members               |                           |                         |                                              |
|-----------------------|---------------|-----------|---------------|-----------------------|---------------------------|-------------------------|----------------------------------------------|
| RESULTS FOR 2018-2019 |               |           |               | RESULTS FOR 2018-2019 |                           |                         |                                              |
| QUARTER               | NEW CLUB GOAL | NEW CLUBS | DROPPED CLUBS | QUARTER               | MEMBER GROWTH NET<br>GOAL | MEMBER GROWTH<br>ACTUAL | DROPPED MEMBERS ACTUAL (including transfers) |
| JULY/AUG/SEPT         | 1             | 0         | 0             | JULY/AUG/SEPT         | 20                        | 87                      | 31                                           |
| OCT/NOV/DEC           | 0             | 0         | 0             | OCT/NOV/DEC           | 5                         | 34                      | 103                                          |
| JAN/FEB/MAR           | 1             | 2         | 0             | JAN/FEB/MAR           | 20                        | 95                      | 19                                           |
| APR/MAY/JUNE          | 1             | 0         | 0             | APR/MAY/JUNE          | 15                        | 0                       | 0                                            |