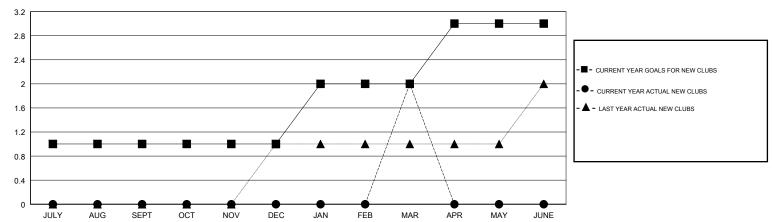

## GOALS AND ACTUAL NEW CLUBS CUMULATIVE

## GMT: CARLTON LLOYD LOCATION FLORIDA GMT CA

| Clubs                 |               |           |               | Members               |                           |                         |                                              |
|-----------------------|---------------|-----------|---------------|-----------------------|---------------------------|-------------------------|----------------------------------------------|
| RESULTS FOR 2018-2019 |               |           |               | RESULTS FOR 2018-2019 |                           |                         |                                              |
| QUARTER               | NEW CLUB GOAL | NEW CLUBS | DROPPED CLUBS | QUARTER               | MEMBER GROWTH NET<br>GOAL | MEMBER GROWTH<br>ACTUAL | DROPPED MEMBERS ACTUAL (including transfers) |
| JULY/AUG/SEPT         | 1             | 0         | 0             | JULY/AUG/SEPT         | 20                        | 87                      | 31                                           |
| OCT/NOV/DEC           | 0             | 0         | 0             | OCT/NOV/DEC           | 5                         | 34                      | 103                                          |
| JAN/FEB/MAR           | 1             | 2         | 0             | JAN/FEB/MAR           | 20                        | 95                      | 19                                           |
| APR/MAY/JUNE          | 1             | 0         | 0             | APR/MAY/JUNE          | 15                        | 0                       | 0                                            |